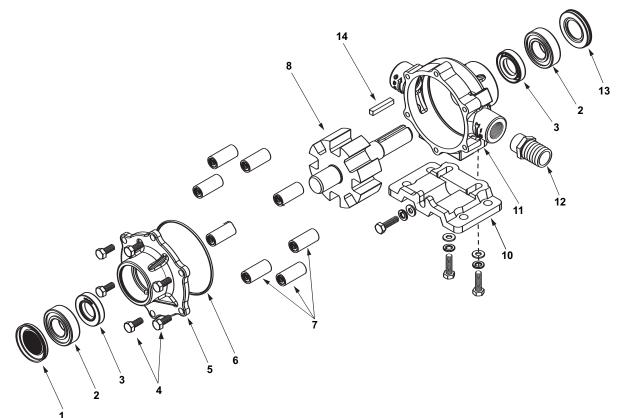

## IMPORTANT:

When ordering parts, give PART NUMBER and PART DESCRIPTION. Reference Numbers are used ONLY to point out parts in the drawing and are NOT to be used as ordering numbers.

| Ref.<br>No. |   | Part<br>Number | Description                     |
|-------------|---|----------------|---------------------------------|
| 1           | 1 | 2300-0020      | Bearing Cover                   |
| 2           | 2 | 2008-0001      | Sealed Ball Bearing             |
| 3           | 2 | 2112-0003      | Viton Seal (Standard)           |
| 3           | 2 | 2112-0001      | Buna-N Seal (Optional)          |
| 4           | 6 | 2210-0004      | Bolts                           |
| 5           | 1 | 0204-7500C     | Endplate (Cast Iron) with Seal  |
| 5           | 1 | 0204-7500N     | Endplate (Ni-Resist) with Seal  |
| 5           | 1 | 0204-7500X     | Endplate (SilverCast) with Seal |
| 6           | 1 | 1720-0014      | O-ring Gasket for Endplate      |
| 7           | 8 | 1005-0004      | Super Roller (Standard)         |
| 7           | 8 | 1002-0004      | Polypropylene Roller (Optional) |
| 7           | 8 | 1055-0004      | Teflon Roller (Optional)        |

## **Repair Parts Kits:**

**No. 3430-0381** Consists of (8) Ref. 7 Super Rollers, (1) Ref. 6 O-ring, and (2) Ref. 3 Viton seals

**No. 3430-0167** Consists of (8) Ref. 7 Polypropylene Rollers, (1) Ref. 6 O-ring, and (2) Ref. 3 Viton seals

| Ref.<br>No. |       | Part<br>Number | Description                          |
|-------------|-------|----------------|--------------------------------------|
| 8           | 1     | 3430-0745      | Rotor Assembly (Std. Ni-Resist & XL) |
| 8           | 1     | 0308-7560C     | Rotor Assembly (Cast Iron only)      |
| 10          | 1 kit | 3420-0003      | Base Kit - Sold Separately           |
|             |       |                | Includes: (1) Base, (3) Bolts and    |
|             |       |                | (3) Washers                          |
| 11          | 1     | 0104-7500C     | Body (Cast Iron) with Seal           |
| 11          | 1     | 0104-7500N     | Body (Ni-Resist) with Seal           |
| 11          | 1     | 0104-7500X     | Body (SilverCast) with Seal          |
| 12          | 1     | 2404-0052      | 1" Hose Barb                         |
| 13          | 1     | 2300-0022      | Shaft Bearing Cover                  |
| 14          | 1     | 1610-0005      | Кеу                                  |
|             | 1     | 1610-0059      | Key (Stainless Steel)                |