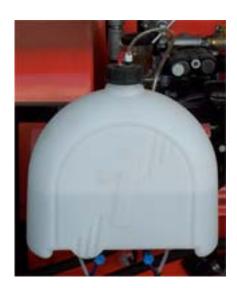

## "Quick Foam" Marker System 81-FM3

Model 81-FM3 "Quick Foam" Marker System. The 81-FM3 mounts on all SDI spray booms and generates foam drops within several seconds of "on" activation.

The compact air compressor and control valves are located behind the 4 quart liquid solution tank with solution metering valve.