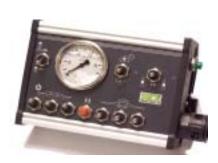

Optional electric all function control box with L/R operation indicator lights, on/off toggle switch and 10 amp fuse holder.

Standard control with L/R on switch.

Foam generator and multi-position mounting rod.