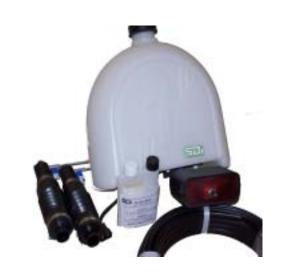

## "Quick Foam" Marker System 81-FM3

Model 81-FM3 "Quick Foam" Marker System. The 81-FM3 mounts on all SDI spray booms and generates foam drops within several seconds of "on" activation.

The compact air compressor and control valves are located behind the 4 quart liquid solution tank with solution metering valve.

Optional electric all function control box with L/R operation indicator lights, on/off toggle switch and 10 amp fuse holder.

Standard control with L/R on switch.

Foam generator and multi-position mounting rod.