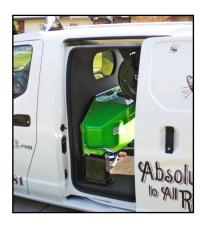

## CS Sprayer

SDI's **CS Sprayer** with rugged contoured fiberglass tank and 12 volt diaphragm pumps for use in enclosed cargo vehicles.

SDI CS30 installed in a Nissan NV200®

- Designed to attach to the sealed bulkhead separating the cargo area from the passenger compartment.
- Compact, contoured fiberglass spray tank allows access to the rest of the cargo area.
- The hose reel is trolley mounted to allow you to work from either side of the vehicle.
- Two 12 volt diaphragm pumps, one for agitation and the other for spray. The pumps operate off their own battery. The pump battery is recharged by the vehicle charging system.