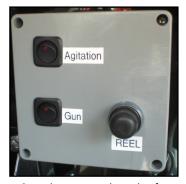

## Special Features of the SDI CS Sprayer:

- Commercial grade 30 gallon fiberglass spray tank is contoured to allow easy access to the cargo area. Shown in SDI green with other colors available as well as other sizes depending on your vehicle's weight capacity.
- The tank is attached to the non-permeable bulkhead separating the cargo area from the passenger compartment.
- Twin 12 volt diaphragm pumps, one for agitation and one to power the spray gun.
- Integrated 12 volt battery powers the pumps and recharges when the vehicle is running.
- Shown with an electric rewind hose reel with 300 feet of 1/4" spray hose, other lengths, hose sizes and reel configurations are available.
- The hose reel trolley system is also adaptable to multiple vehicles.
- SDI's venturi-jet agitation system provides complete mixing of your spray materials.
- Two line strainers prevent debris from entering the spray tank or spray hose.
- Operating Controls are grouped together for easy operation with LED indicators.
- Corrosion free spray system featuring a reinforced fiberglass tank, nylon, PVC, stainless steel and brass components.
- The heavy duty welded steel frame is epoxy coated for durability and strength.
- Dimensions are 53" wide, 27" high and 15" deep.
- Contact your dealer or SDI for more information.

Separate battery to power the pumps is recharged by the vehicle.

Electric rewind hose reel with 300 feet of 3/8" spray hose.

Controls are grouped together for easy access and operation.

1976.1217sb