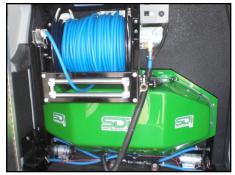

## CS Sprayer

SDI's **CS Sprayer** with rugged contoured fiberglass tank and 12 volt diaphragm pumps for use in enclosed cargo vehicles.

SDI CS30 installed in a Nissan NV200®

- Designed to attach to the sealed bulkhead separating the cargo area from the passenger compartment.
- Compact, contoured fiberglass spray tank allows access to the rest of the cargo area.
- The hose reel is trolley mounted to allow you to work from either side of the vehicle.
- Two 12 volt diaphragm pumps, one for agitation and the other for spray. The pumps operate off their own battery. The pump battery is recharged by the vehicle charging system.

Trolley Mounted Hose Reel with 300 feet of 1/4" Spray Hose allows you to operate from either side of the Vehicle

## Special Features of the SDI CS Sprayer:

- Commercial grade 30 gallon fiberglass spray tank is contoured to allow easy access to the cargo area. Shown in SDI green with other colors available as well as other sizes depending on your vehicle's weight capacity.
- The tank is attached to the non-permeable bulkhead separating the cargo area from the passenger compartment.
- Twin 12 volt diaphragm pumps, one for agitation and one to power the spray gun.
- Integrated 12 volt battery powers the pumps and recharges when the vehicle is running.
- Shown with an electric rewind hose reel with 300 feet of 1/4" spray hose, other lengths, hose sizes and reel configurations are available.
- The hose reel trolley system is also adaptable to multiple vehicles.
- SDI's venturi-jet agitation system provides complete mixing of your spray materials.
- Two line strainers prevent debris from entering the spray tank or spray hose.
- Operating Controls are grouped together for easy operation with LED indicators.
- Corrosion free spray system featuring a reinforced fiberglass tank, nylon, PVC, stainless steel and brass components.
- The heavy duty welded steel frame is epoxy coated for durability and strength.
- Dimensions are 53" wide, 27" high and 15" deep.
- Contact your dealer or SDI for more information.