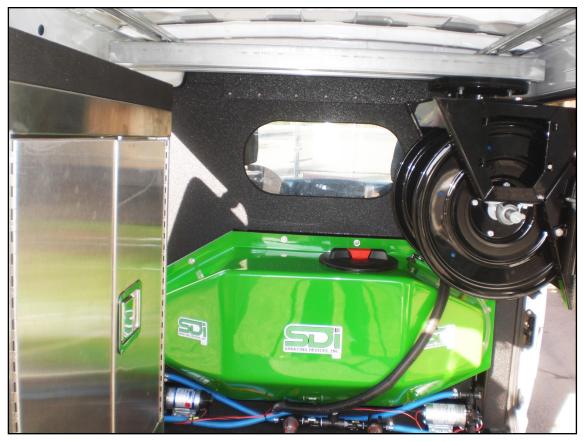

## CS Sprayer

SDI's **CS Sprayer** with rugged contoured fiberglass tank and 12 volt diaphragm pumps for use in enclosed cargo vehicles.

SDI CS30 installed in a Nissan NV200®

- Designed to attach to the sealed bulkhead separating the cargo area from the passenger compartment.
- Compact, contoured fiberglass spray tank allows access to the rest of the cargo area.
- The hose reel is trolley mounted to allow you to work from either side of the vehicle.
- Two 12 volt diaphragm pumps, one for agitation and the other for spray. The pumps operate off their own battery. The pump battery is recharged by the vehicle charging system.

## Special Features of the SDI CS Sprayer:

- Commercial grade 30 gallon fiberglass spray tank is contoured to allow easy access to the cargo area. Shown in SDI green with other colors available as well as other sizes depending on your vehicle's weight capacity.
- The tank is attached to the non-permeable bulkhead separating the cargo area from the passenger compartment.
- Twin 12 volt diaphragm pumps, one for agitation and one to power the spray gun.
- Integrated 12 volt battery powers the pumps and recharges when the vehicle is running.
- Shown with an electric rewind hose reel with 300 feet of 1/4" spray hose, other lengths, hose sizes and reel configurations are available.
- The hose reel trolley system is also adaptable to multiple vehicles.
- SDI's venturi-jet agitation system provides complete mixing of your spray materials.
- Two line strainers prevent debris from entering the spray tank or spray hose.
- Operating Controls are grouped together for easy operation with LED indicators.
- Corrosion free spray system featuring a reinforced fiberglass tank, nylon, PVC, stainless steel and brass components.
- The heavy duty welded steel frame is epoxy coated for durability and strength.
- Dimensions are 53" wide, 27" high and 15" deep.
- Contact your dealer or SDI for more information.

Separate battery to power the pumps is recharged by the vehicle.

Electric rewind hose reel with 300 feet of 3/8" spray hose.

Controls are grouped together for easy access and operation.

1976.1217sb