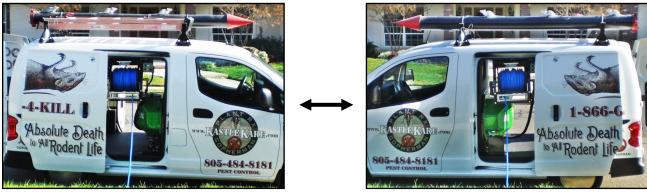

## CS Sprayer

SDI's **CS Sprayer** with rugged contoured fiberglass tank and 12 volt diaphragm pumps for use in enclosed cargo vehicles.

SDI CS30 installed in a Nissan NV200®

- Designed to attach to the sealed bulkhead separating the cargo area from the passenger compartment.
- Compact, contoured fiberglass spray tank allows access to the rest of the cargo area.
- The hose reel is trolley mounted to allow you to work from either side of the vehicle.
- Two 12 volt diaphragm pumps, one for agitation and the other for spray. The pumps operate off their own battery. The pump battery is recharged by the vehicle charging system.

Trolley Mounted Hose Reel with 300 feet of 1/4" Spray Hose allows you to operate from either side of the Vehicle