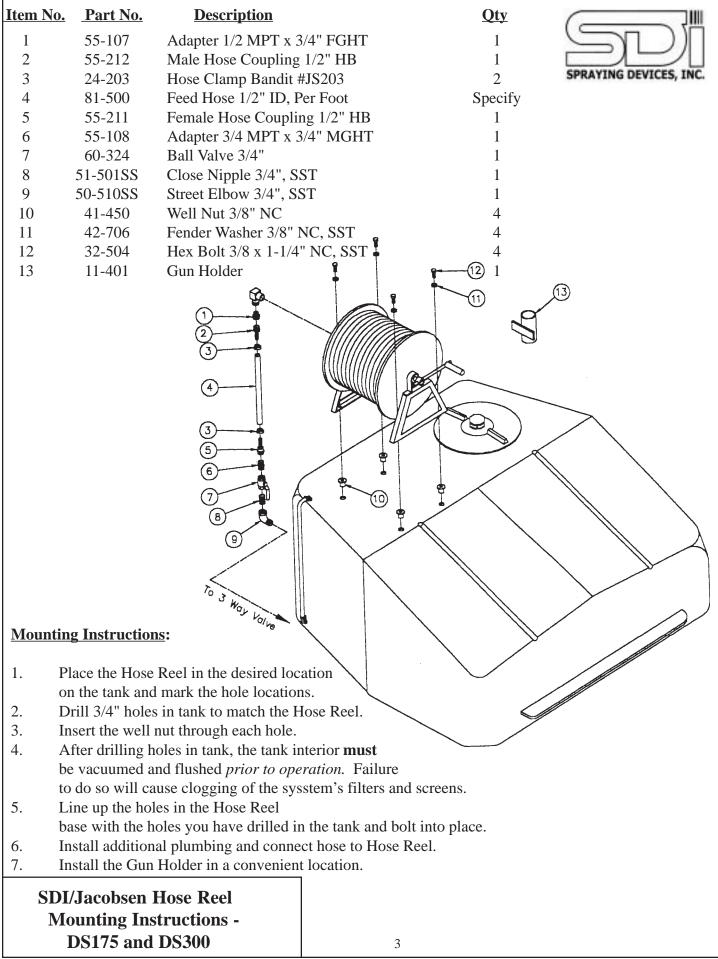

#### Mounting Instructions:

- 1. Place the Hose Reel in the desired location on the tank and mark the hole locations.
- 2. Drill 3/4" holes in tank to match the Hose Reel.
- 3. Insert the well nut through each hole.
- 4. After drilling holes in tank, the tank interior **must** be vacuumed and flushed *prior to operation*. Failure to do so will cause clogging of the system's filters and screens.
- 5. Line up the holes in the Hose Reel base with the holes you have drilled in the tank and bolt into place.
- 6. Install additional plumbing and connect hose to Hose Reel.
- 7. Install the Gun Holder in a convenient location.