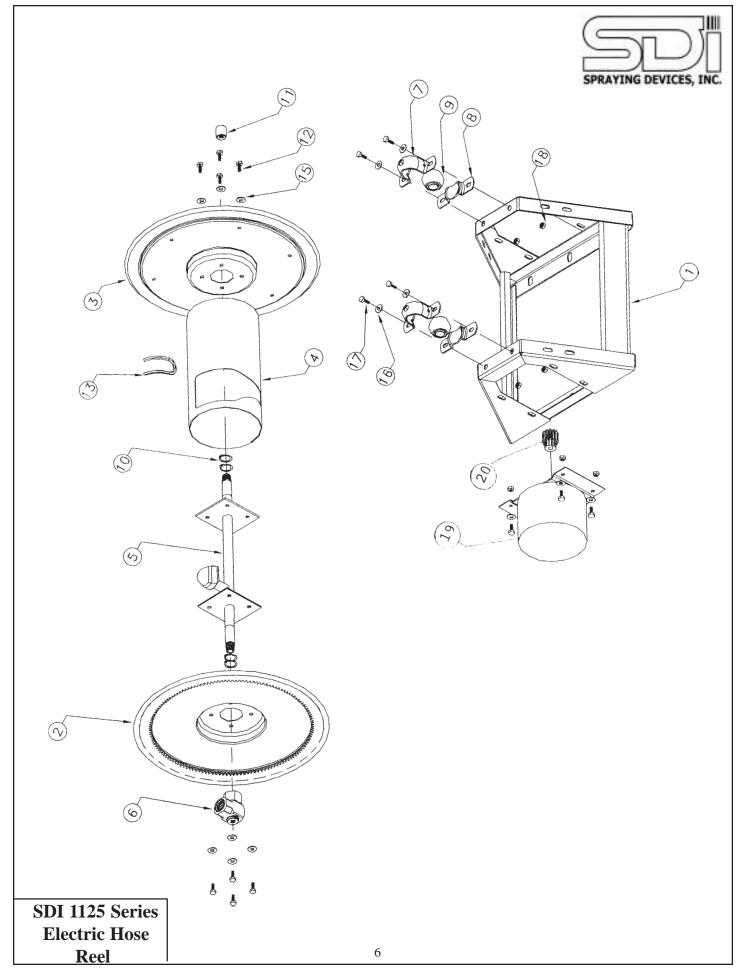

### **Electric Hose Reel - 1125 Series**

| Item   | Part   |                              |         |
|--------|--------|------------------------------|---------|
| Number | Number | Description                  | Qty     |
| 1      | 59-520 | Frame 1125-4-100E            | 1       |
| 1      | 59-521 | Frame 1125-4-200E            | 1       |
| 1      | 59-522 | Frame 1125-4-325E            | 1       |
| 2      | 59-302 | Disc W/Gear                  | 1       |
| 3      | 59-300 | Disc Crank Side              | 1       |
| 4      | 59-499 | Center Drum 1125-4-100E      | 1       |
| 4      | 59-500 | Center Drum 1125-4-200E      | 1       |
| 4      | 59-501 | Center Drum 1125-4-325E      | 1       |
| 5      | 59-504 | Axle Assembly 1125-4-100E    | 1       |
| 5      | 59-505 | Axle Assembly 1125-4-200E    | 1       |
| 5      | 59-506 | Axle Assembly 1125-4-325E    | 1       |
| 6      | 59-205 | Swivel                       | 1       |
| 7      | 59-228 | Top Pillow Block Mounting    | 2       |
| 8      | 59-229 | Bottom Pillow Block Mounting | 2       |
| 9      | 59-230 | Bearing                      | 2       |
| 10     | 59-232 | Retaining Ring               | 4       |
| 11     | 59-510 | Сар                          | 1       |
| 12     | 59-236 | Bolt 5/16-18 x 3/4" Long     | 8       |
| 13     | 59-511 | Trim, Per Inch               | Specify |
| 15     | 59-240 | Lockwasher 5/16"             | 8       |
| 16     | 59-241 | Flatwasher 3/8"              | 4       |
| 17     | 59-242 | Bolt 3/8-16 x 1" Long        | 4       |
| 18     | 59-243 | Locking Nut 3/8"             | 4       |
| 19     | 59-247 | Motor                        | 1       |
| 20     | 59-305 | Pinion                       | 1       |
| 21     | 59-400 | Pinion Key/Not Illustrated   | 1       |
|        |        |                              |         |
|        |        |                              |         |
|        |        |                              |         |
|        |        |                              |         |
|        |        |                              |         |
|        |        |                              |         |
|        |        |                              |         |
|        |        |                              |         |
|        |        |                              |         |
|        |        |                              |         |
|        |        |                              |         |
|        |        |                              |         |
|        |        |                              |         |
|        |        |                              |         |
|        |        |                              |         |
|        |        |                              | 1       |