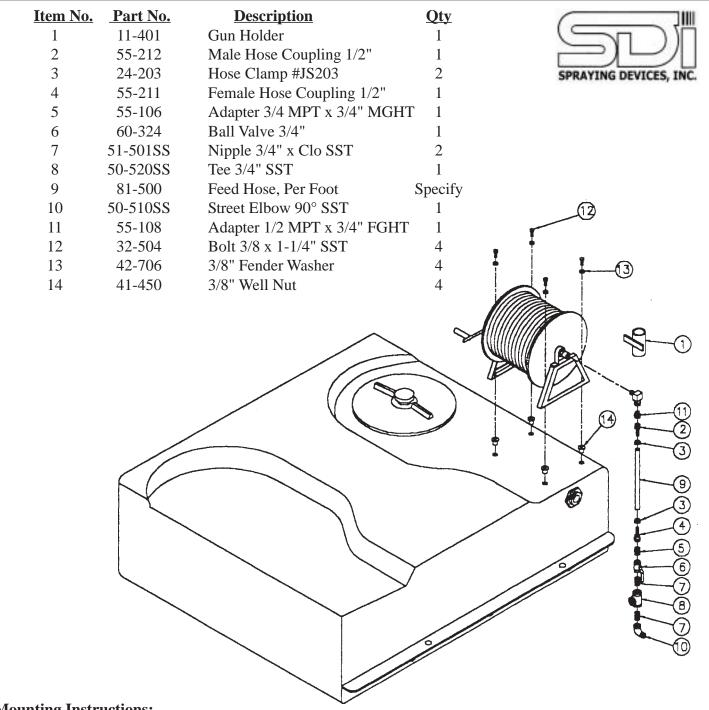

#### SDI Hose Reel Mounting Instructions - 200 Gallon

1

| ]    | Item No.                                                                                       | Part No.                          | <b>Description</b>       | Qty                                  |                        |  |  |  |  |
|------|------------------------------------------------------------------------------------------------|-----------------------------------|--------------------------|--------------------------------------|------------------------|--|--|--|--|
|      | 1                                                                                              | 11-401                            | Gun Holder               | 1                                    |                        |  |  |  |  |
|      | 2                                                                                              | 55-212                            | Male Hose Coupling 1/2"  | 1                                    |                        |  |  |  |  |
|      | 3                                                                                              | 24-203                            | Hose Clamp Bandit #JS2   | 03 2                                 | SPRAYING DEVICES, INC. |  |  |  |  |
|      | 4                                                                                              | 55-211                            | Female House Coupling    | 1/2" 1                               |                        |  |  |  |  |
|      | 5                                                                                              | 55-106                            | Adapter 3/4 MPT x 3/4" I | MGHT 1                               |                        |  |  |  |  |
|      | 6                                                                                              | 60-324                            | Ball Valve 3/4"          | 1                                    |                        |  |  |  |  |
|      | 7                                                                                              | 51-501SS                          | Close Nipple 3/4" SST    | 2                                    |                        |  |  |  |  |
|      | 8                                                                                              | 50-520SS                          | Tee 3/4" SST             | 1                                    |                        |  |  |  |  |
|      | 9                                                                                              | 81-500                            | Feed Hose, Per Foot      | Specify                              |                        |  |  |  |  |
|      | 10                                                                                             | 50-510SS                          | Street Elbow 3/4" SST    | 1                                    |                        |  |  |  |  |
|      | 11                                                                                             | 55-108                            | Adapter 3/4 MPT x 3/4" I | FGHT 1                               |                        |  |  |  |  |
|      | 12                                                                                             | 32-504                            | Bolt 3/8 x 1-1/4" SST    | 4                                    | -                      |  |  |  |  |
|      | 13                                                                                             | 42-706                            | Fender Washer 3/8"       | 4                                    | (13)                   |  |  |  |  |
|      | 14                                                                                             | 41-450                            | Well Nut 3/8"            | . 4                                  |                        |  |  |  |  |
|      |                                                                                                |                                   |                          | (12)-                                | ~                      |  |  |  |  |
|      |                                                                                                |                                   |                          | $\bigcirc$                           |                        |  |  |  |  |
|      |                                                                                                |                                   |                          |                                      |                        |  |  |  |  |
|      |                                                                                                |                                   |                          |                                      |                        |  |  |  |  |
|      |                                                                                                |                                   |                          | (11)                                 |                        |  |  |  |  |
|      |                                                                                                |                                   |                          | $\sim$                               |                        |  |  |  |  |
|      |                                                                                                |                                   |                          | (2)                                  |                        |  |  |  |  |
|      |                                                                                                |                                   |                          |                                      |                        |  |  |  |  |
| Man  | ntin a Tract                                                                                   |                                   |                          | ()                                   |                        |  |  |  |  |
| NIOU | nting Inst                                                                                     | ructions:                         | (                        | 5                                    |                        |  |  |  |  |
| 1    | Dlaga th                                                                                       | e Hose Reel i                     |                          | $\prec$ (9)                          | W                      |  |  |  |  |
| 1.   |                                                                                                |                                   |                          | $\langle \setminus \setminus \frown$ |                        |  |  |  |  |
|      |                                                                                                |                                   | nd mark the hole         |                                      |                        |  |  |  |  |
| 2    | location                                                                                       |                                   |                          |                                      |                        |  |  |  |  |
| 2.   |                                                                                                |                                   | k to match the $(10)$    |                                      |                        |  |  |  |  |
| 2    | Hose Re                                                                                        |                                   |                          | G                                    |                        |  |  |  |  |
| 3.   |                                                                                                |                                   | bugh each hole.          |                                      |                        |  |  |  |  |
| 4.   | After drilling holes in tank, the tank                                                         |                                   |                          |                                      |                        |  |  |  |  |
|      | interior <b>must</b> be vacuumed and flushed <i>prior to operation</i> . Failure to do so will |                                   |                          |                                      |                        |  |  |  |  |
|      |                                                                                                |                                   |                          |                                      |                        |  |  |  |  |
|      | and scre                                                                                       |                                   | system's filters         | $\langle / \rangle$                  |                        |  |  |  |  |
| 5    |                                                                                                |                                   |                          | $\sim$                               |                        |  |  |  |  |
| 5.   | -                                                                                              | the holes in the holes in the     | 1 11                     | $\checkmark$ / )                     |                        |  |  |  |  |
|      |                                                                                                | th the holes yo<br>n the tank and | 1 11                     |                                      |                        |  |  |  |  |
|      |                                                                                                | ii the tank and                   |                          |                                      | Y' K                   |  |  |  |  |
| 6    | place.                                                                                         | dditional -1                      | abing and                |                                      |                        |  |  |  |  |
| 6.   |                                                                                                | dditional plun<br>hose to Hose    | -                        |                                      |                        |  |  |  |  |
| 7    |                                                                                                |                                   |                          |                                      |                        |  |  |  |  |
| 7.   |                                                                                                | he Gun Holde                      | 1 III ä                  |                                      |                        |  |  |  |  |
|      | convent                                                                                        | ent location.                     |                          |                                      |                        |  |  |  |  |
|      |                                                                                                | haon II                           | Deel                     |                                      |                        |  |  |  |  |
|      |                                                                                                | bsen Hose l                       |                          |                                      | *                      |  |  |  |  |
|      |                                                                                                | ng Instructi                      |                          |                                      |                        |  |  |  |  |
| 8    | 89895/88                                                                                       | 89896 Hose                        | Reel                     | 2                                    |                        |  |  |  |  |
|      | Spraying Devices, Inc., P. O. Box 3107, Visalia, CA. 93278•Tel:559-SDI-5555•Fax:559-SDI-5591   |                                   |                          |                                      |                        |  |  |  |  |