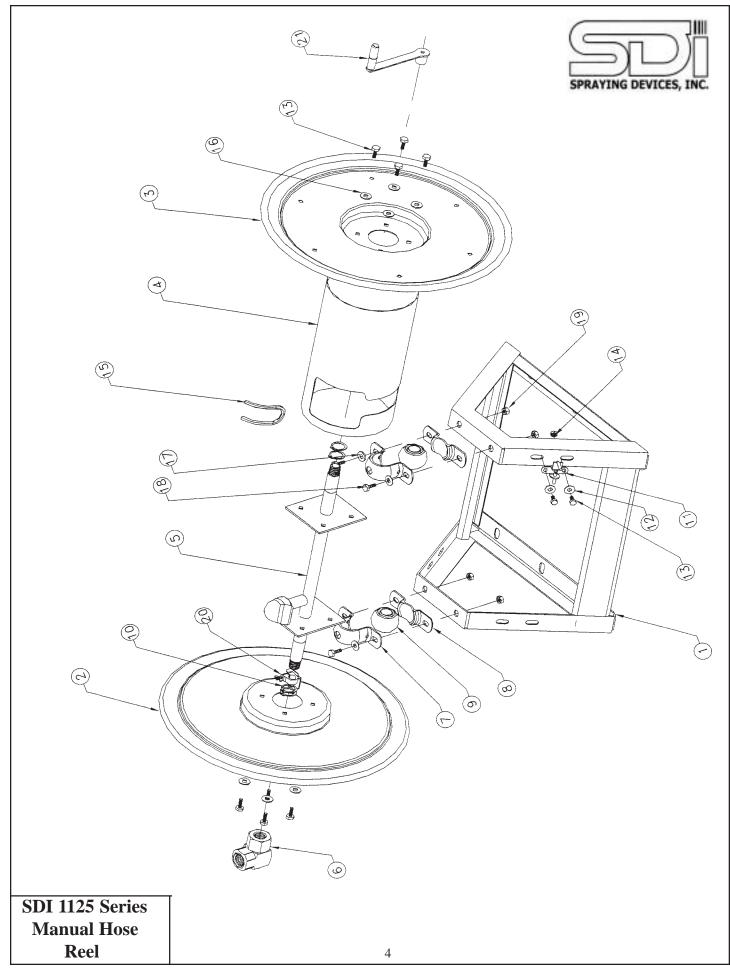

## **Manual Hose Reel - 1125 Series**

| Item<br>Number | Part<br>Number | Description                  | Qty     |
|----------------|----------------|------------------------------|---------|
|                |                |                              |         |
| 1              | 59-507         | Frame 1125-4-100             | 1       |
| 1              | 59-508         | Frame 1125-4-200             | 1       |
| 1              | 59-509         | Frame 1125-4-325             | 1       |
| 2<br>3         | 59-301         | Disc SWV Side                | 1       |
|                | 59-300         | Disc Crank Side              | 1       |
| 4              | 59-499         | Center Drum 1125-4-100       | 1       |
| 4              | 59-500         | Center Drum 1125-4-200       | 1       |
| 4              | 59-501         | Center Drum 1125-4-325       | 1       |
| 5              | 59-504         | Axle Assembly 1125-4-100     | 1       |
| 5              | 59-505         | Axle Assembly 1125-4-200     | 1       |
| 5              | 59-506         | Axle Assembly 1125-4-325     | 1       |
| 6              | 59-205         | Swivel                       | 1       |
| 7              | 59-228         | Top Pillow Block Mounting    | 2       |
| 8              | 59-229         | Bottom Pillow Block Mounting | 2       |
| 9              | 59-230         | Bearing                      | 2       |
| 10             | 59-232         | Retaining Ring               | 4       |
| 11             | 59-512         | Lock Pin Assembly            | 1       |
| 12             | 59-251         | Flatwasher 5/16"             | 2       |
| 13             | 59-236         | Bolt 5/16-18 x 3/4" Long     | 10      |
| 14             | 59-237         | Locking Nut 5/16"            | 2       |
| 15             | 59-511         | Trim, Per Inch               | Specify |
| 16             | 59-240         | Lockwasher 5/16"             | 8       |
| 17             | 59-241         | Flatwasher 3/8"              | 4       |
| 18             | 59-242         | Bolt 3/8-16 x 1" Long        | 4       |
| 19             | 59-243         | Locking Nut 3/8"             | 4       |
| 20             | 59-513         | Drag Brake                   | 1       |
| 21             | 59-256         | Hand Crank                   | 1       |
|                |                |                              |         |
|                |                |                              |         |
|                |                |                              |         |
|                |                |                              |         |