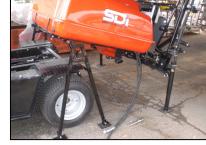

## **Special Features:**

- Pin Mounts to the Cushman® Truckster XD in less than 5 minutes.
- Optional "Quick Stand" storage system for easy removal and set-up.
- ♦ Vehicle maintenance is easy to perform using the hydraulic lift cylinder for engine access.
- Low profile fiberglass tank with a large capacity suction sump for *Optimum* safety & performance.
- 16" screw-in filler opening with integrated pillow type gasket and pressure vacuum vent assures leak free operation.
  - Your choice of either a piston diaphragm or stainless steel centrifugal spray pump.

SDI "Quick Stand"

29gpm Diaphragm Pump

- ♦ Top rear access houses diaphragm pump and system controls for easy maintenance and adjustments. The centrifugal pump is mounted at the bottom of the tank at the rear.
- ♦ We offer two different hydraulic drive piston-diaphragm spray pumps with flows of 29gpm or 42gpm at pressures up to 290psi. *Or* you can choose between two different stainless steel centrifugal pumps with flows of 72gpm or 140gpm at pressures up to 120psi. All pumps are driven off the high/low hydraulic system of the vehicle.
- ♦ SDI's "Hydro-Mix" venturi-jet agitation system provides high performance hydraulic agitation throughout the solution tank.
- ♦ Select from a wide variety of custom accessories to complete your sprayer package motorized or computerized boom controls Economy, Optimum, or Shielded Spray Booms Hose Reel and spray guns walking spray booms to personalize the system to best fit your needs.