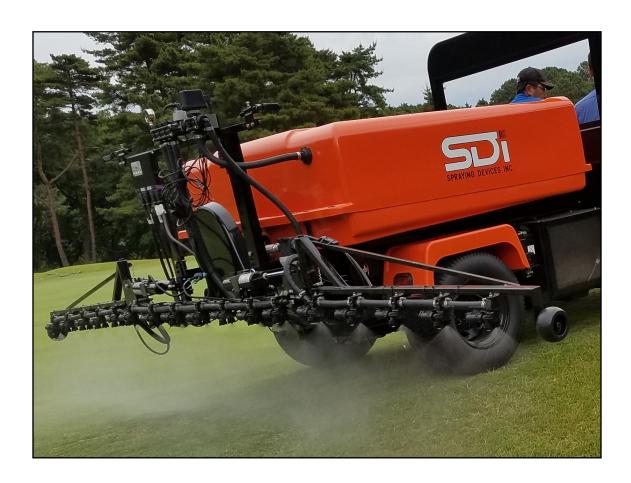

**SDI XD300CA** equipped with the 140gpm Stainless Steel Centrifugal pump.

Standard Specs: Optimum XD160

Fiberglass Tank: 160 Gallons

Dimensions (tank only): 56"L x 52"W x 25"H

Dry Weight: 265 lbs.

Agitation: V-6 Hydro-Mix Jet

140gpm Centrifugal Pump

XD300