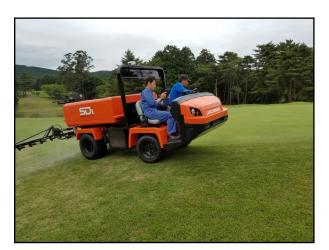

**SDI XD300CA** equipped with the 140gpm Stainless Steel Centrifugal pump.

Standard Specs: Optimum XD160

Fiberglass Tank: 160 Gallons

Dimensions (tank only): 56"L x 52"W x 25"H

Dry Weight: 265 lbs.

Agitation: V-6 Hydro-Mix Jet

140gpm Centrifugal Pump

XD300