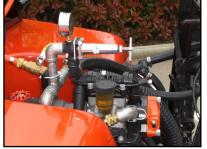

SDI "Quick Stand"

29gpm Diaphragm Pump

- ♦ Top rear access houses diaphragm pump and system controls for easy maintenance and adjustments. The centrifugal pump is mounted at the bottom of the tank at the rear.
- ♦ We offer two different hydraulic drive piston-diaphragm spray pumps with flows of 29gpm or 42gpm at pressures up to 290psi. *Or* you can choose between two different stainless steel centrifugal pumps with flows of 72gpm or 140gpm at pressures up to 120psi. All pumps are driven off the high/low hydraulic system of the vehicle.
- ♦ SDI's "Hydro-Mix" venturi-jet agitation system provides high performance hydraulic agitation throughout the solution tank.
- ♦ Select from a wide variety of custom accessories to complete your sprayer package motorized or computerized boom controls Economy, Optimum, or Shielded Spray Booms Hose Reel and spray guns walking spray booms to personalize the system to best fit your needs.